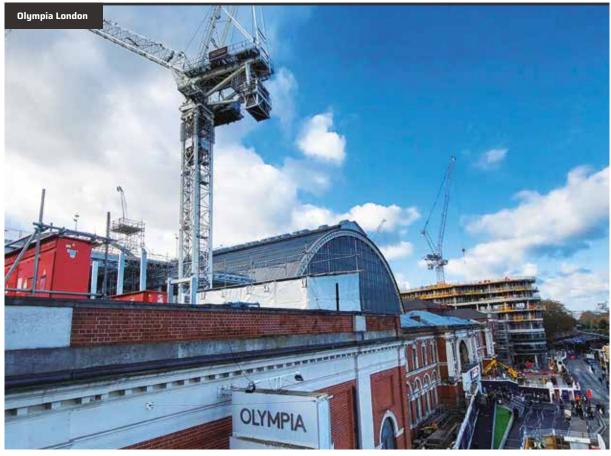

# "We're on hand, TO HELP YOU SUCCEED.."

We are currently supplying MEP and HVAC contractors at over 200 projects nationwide. Here's some of the projects we've worked on:

- Barking Riverside
- Olympia London
- No 8 & 22 Bishopsgate
- Lon Data Centres
- One Nine Elms
- Wood Wharf
- 40 Leadenhall Street
- South Quay Plaza
- Battersea
   Power Station

### "WOOD WHARF"

Wood Wharf is a 5.5 million sq ft mixed-use development, consisting of new homes, office space, shops, restaurants and leisure space.

For this project we engaged early with the contractors to provide a fixings package at a set rate, with a guaranteed minimum stock level so predicted usage was always covered, preventing unwanted delays.

Engaging early also allowed for anchor testing to be carried out at the start of the project, to ensure the anchors installed would conform to the required project load levels.

#### Advantages of partnering with Fixmart:

- Fixings package agreed at a set rate
- Advice and anchor testing done early to prove conformance
- Guaranteed stocked availability for agreed anchors
- Key ranges such as phenolic blocks readily available from stock
- Regular site sites to review project needs
- Next day deliveries to strict time slots