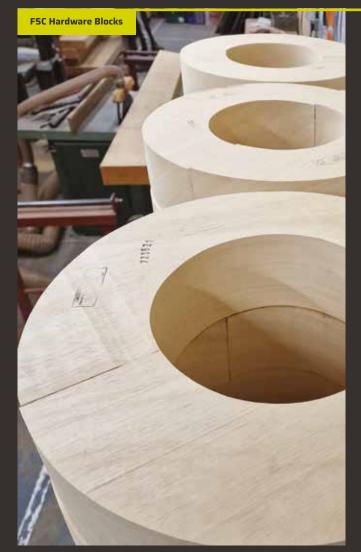

Our hardwood blocks are from a sustainable wood source which has been certified by the Forest Stewardship Council® (FSC® C153138). FSC® certification ensures that timber products come from well managed forests that provide environmental, social and economic benefits. An FSC® Chain of Custody certificate provides tracking information from forest to shelf, so customers can be confident that products were sourced from a responsibly managed forest.